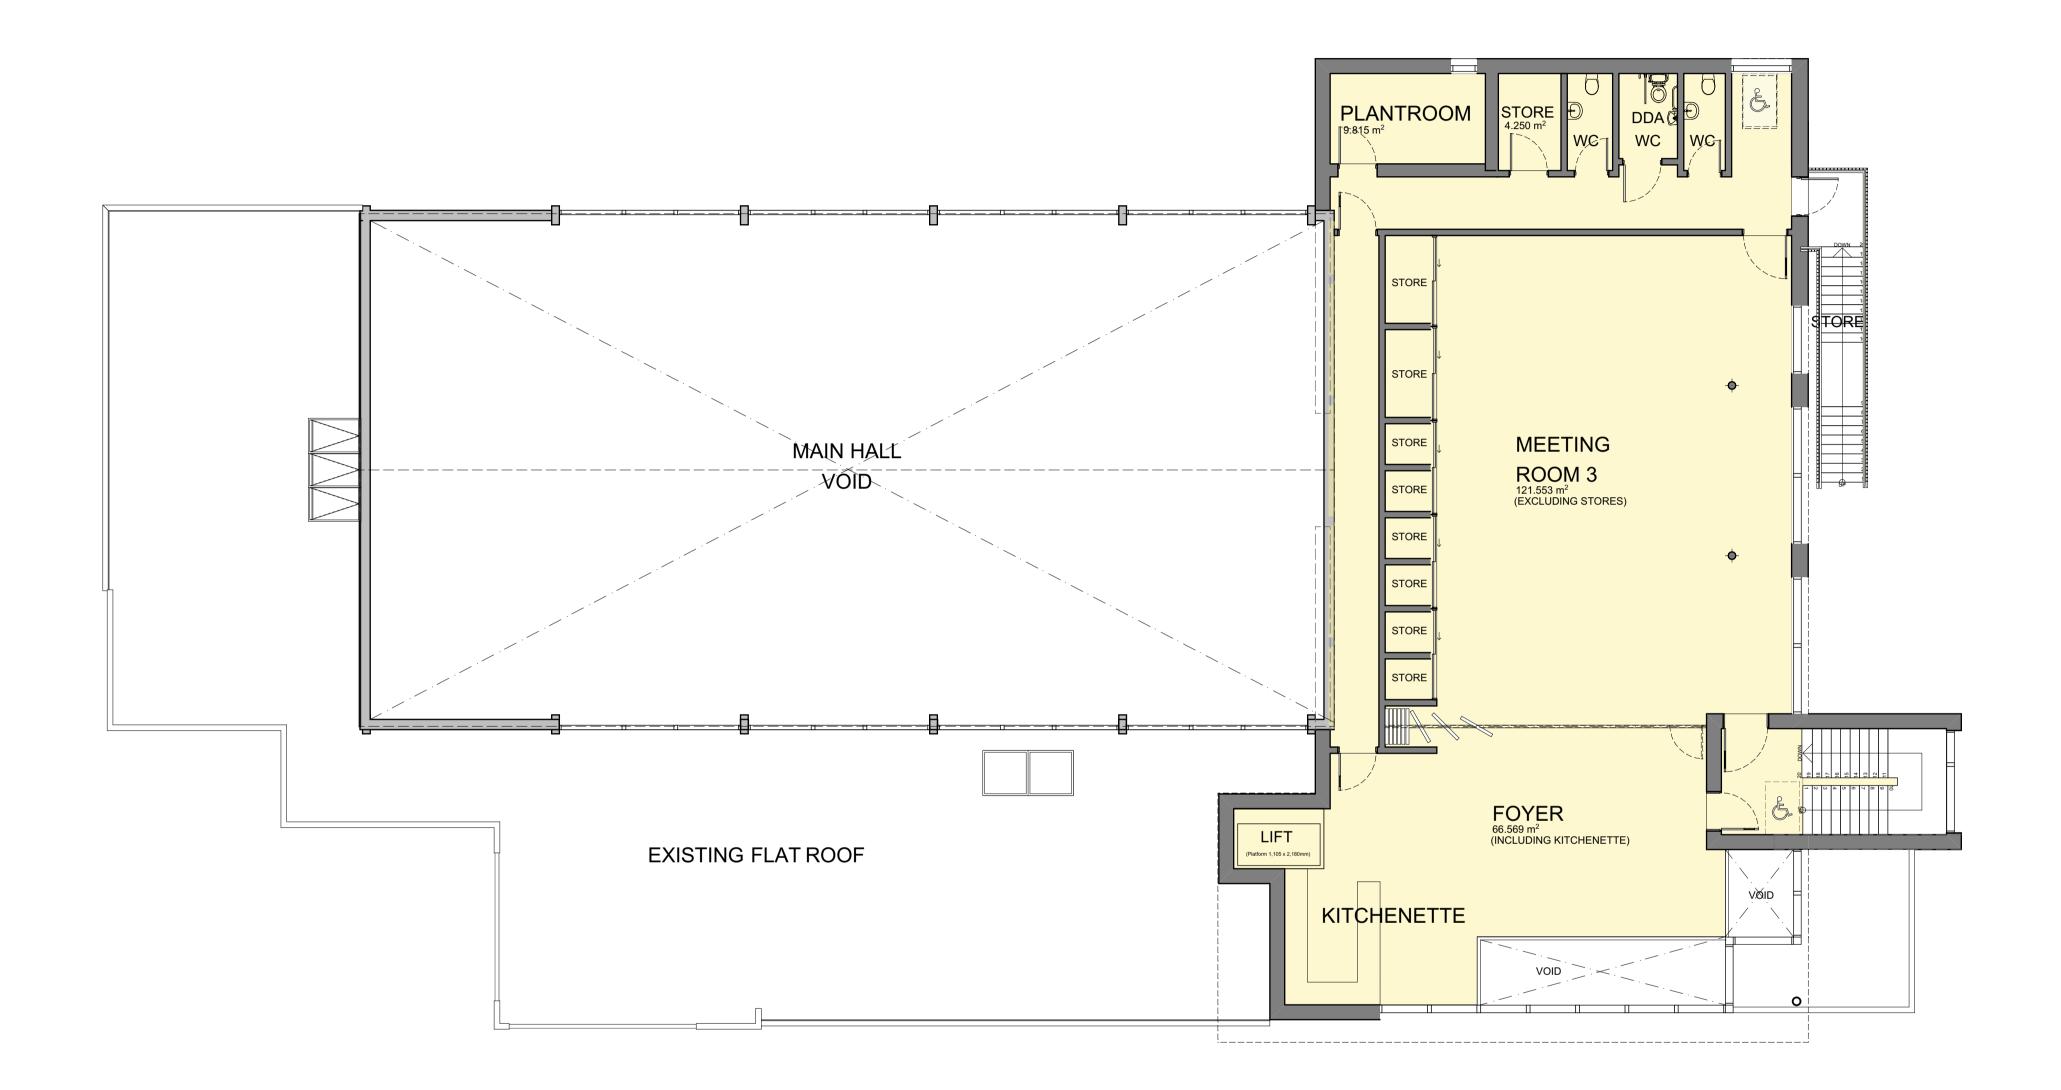

| $\succ$                         |                                                                                         |                                                              |                          |
|---------------------------------|-----------------------------------------------------------------------------------------|--------------------------------------------------------------|--------------------------|
|                                 |                                                                                         |                                                              |                          |
|                                 |                                                                                         |                                                              |                          |
| NOTE: DWG Files are provided FO | 0<br>R INFORMATION only. DWG Files are gen<br>he event of any discrepancies please advi |                                                              |                          |
| DRAWING TITLE:                  |                                                                                         |                                                              |                          |
| Phase 1 First Floor P           | an                                                                                      |                                                              |                          |
| Newport Pagnell Bap             | tist Church                                                                             |                                                              |                          |
| STATUS:<br>PLANNING SERIE       | S                                                                                       |                                                              |                          |
| DRAWING SCALE:<br>1:100 @ A1    | DATE:<br><b>12/03/21</b>                                                                |                                                              | DRAWING REF: 2734-D-011A |
|                                 | BAART HARRIES                                                                           | S NEWALL                                                     |                          |
| A                               | RCHIT                                                                                   | CTS                                                          |                          |
|                                 |                                                                                         | 1 WILDERHOPE HOUSE<br>POUNTNEY GARDENS<br>BELLE VUE          |                          |
|                                 |                                                                                         | SHREWSBURY SY3 7LG<br>Fax: 01743 364944<br>Tel: 01743 361261 |                          |